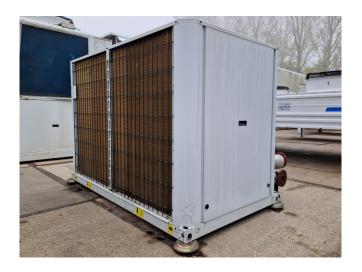

#### **Used Carrier 30 RA 050**

Used Carrier 30 RA 050 air-cooled chiller on R407C. Complete with Performer SZ110S4VC & SZ120S4VC scroll compressors, condenser with 1 Carrier CM29G/T fan - 50 Hz - 700/600/300 RPM - 0,9/0,45/0,12 kW, brazed heat exchanger as evaporator and a control cabinet with a Carrier Pro-Dialog Plus display.