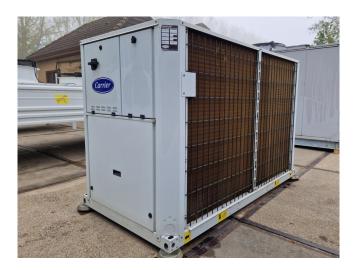

# **Specifications**

| Brand                | Carrier                 |
|----------------------|-------------------------|
| Туре                 | 30 RA 050               |
| Product type         | Air Cooled Chiller      |
| Capacity kW          | 49,0                    |
| Capacity Tons        | 13,9                    |
| Refrigerant          | Freon                   |
| Refrigerant Type     | R407C                   |
| Sizes                | 2050x1100x1380 mm       |
|                      | (LxWxH)                 |
| Compressor(s) type & | Performer SZ110S4VC     |
| model                | (x1) & Performer        |
|                      | SZ120S4VC (x1)          |
| Display              | Carrier Pro-Dialog Plus |
| Number of fans       | 1                       |
| Fan specifications   | 50 Hz - 700/600/300 RPM |
|                      | - 0,9/0,45/0,12 kW      |
| Stock                | 1                       |

#### **Used Carrier 30 RA 050**

Used Carrier 30 RA 050 air-cooled chiller on R407C. Complete with Performer SZ110S4VC & SZ120S4VC scroll compressors, condenser with 1 Carrier CM29G/T fan - 50 Hz - 700/600/300 RPM - 0,9/0,45/0,12 kW, brazed heat exchanger as evaporator and a control cabinet with a Carrier Pro-Dialog Plus display.