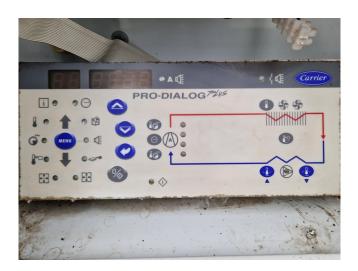

# **Specifications**

| Brand                | Carrier                 |
|----------------------|-------------------------|
| Туре                 | 30 RA 050               |
| Product type         | Air Cooled Chiller      |
| Capacity kW          | 49,0                    |
| Capacity Tons        | 13,9                    |
| Refrigerant          | Freon                   |
| Refrigerant Type     | R407C                   |
| Sizes                | 2050x1100x1380 mm       |
|                      | (LxWxH)                 |
| Compressor(s) type & | Performer SZ110S4VC     |
| model                | (x1) & Performer        |
|                      | SZ120S4VC (x1)          |
| Display              | Carrier Pro-Dialog Plus |
| Number of fans       | 1                       |
| Fan specifications   | 50 Hz - 700/600/300 RPM |
|                      | - 0,9/0,45/0,12 kW      |
| Stock                | 1                       |

#### **Used Carrier 30 RA 050**

Used Carrier 30 RA 050 air-cooled chiller on R407C. Complete with Performer SZ110S4VC & SZ120S4VC scroll compressors, condenser with 1 Carrier CM29G/T fan - 50 Hz - 700/600/300 RPM - 0,9/0,45/0,12 kW, brazed heat exchanger as evaporator and a control cabinet with a Carrier Pro-Dialog Plus display.