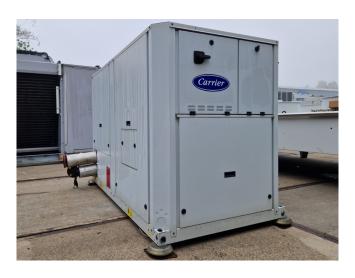

#### **Used Carrier 30 RA 050**

Used Carrier 30 RA 050 air-cooled chiller on R407C. Complete with Performer SZ110S4VC & SZ120S4VC scroll compressors, condenser with 1 Carrier CM29G/T fan - 50 Hz - 700/600/300 RPM - 0,9/0,45/0,12 kW, brazed heat exchanger as evaporator and a control cabinet with a Carrier Pro-Dialog Plus display.