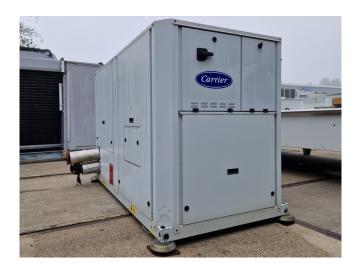

#### **Used Carrier 30 RA 050**

Used Carrier 30 RA 050 air-cooled chiller on R407C. Complete with Performer SZ110S4VC & SZ120S4VC scroll compressors, condenser with 1 Carrier CM29G/T fan - 50 Hz - 700/600/300 RPM - 0,9/0,45/0,12 kW, brazed heat exchanger as evaporator and a control cabinet with a Carrier Pro-Dialog Plus display.