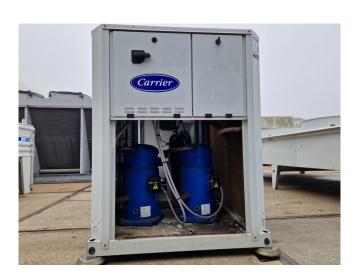

#### **Used Carrier 30 RA 050**

Used Carrier 30 RA 050 air-cooled chiller on R407C. Complete with Performer SZ110S4VC & SZ120S4VC scroll compressors, condenser with 1 Carrier CM29G/T fan - 50 Hz - 700/600/300 RPM - 0,9/0,45/0,12 kW, brazed heat exchanger as evaporator and a control cabinet with a Carrier Pro-Dialog Plus display.