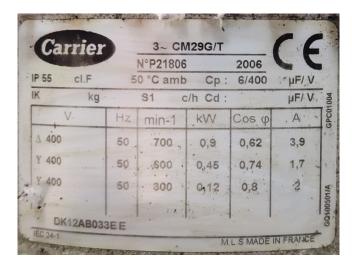

#### **Used Carrier 30 RA 050**

Used Carrier 30 RA 050 air-cooled chiller on R407C. Complete with Performer SZ110S4VC & SZ120S4VC scroll compressors, condenser with 1 Carrier CM29G/T fan - 50 Hz - 700/600/300 RPM - 0,9/0,45/0,12 kW, brazed heat exchanger as evaporator and a control cabinet with a Carrier Pro-Dialog Plus display.