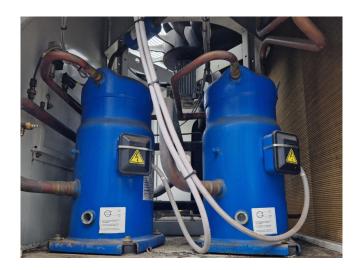

#### **Used Carrier 30 RA 050**

Used Carrier 30 RA 050 air-cooled chiller on R407C. Complete with Performer SZ110S4VC & SZ120S4VC scroll compressors, condenser with 1 Carrier CM29G/T fan - 50 Hz - 700/600/300 RPM - 0,9/0,45/0,12 kW, brazed heat exchanger as evaporator and a control cabinet with a Carrier Pro-Dialog Plus display.