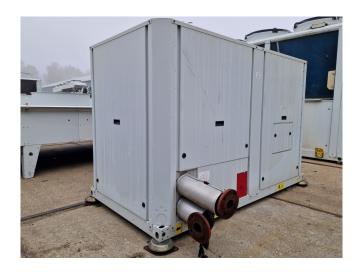

# **Specifications**

| Brand                | Carrier                 |
|----------------------|-------------------------|
| Туре                 | 30 RA 050               |
| Product type         | Air Cooled Chiller      |
| Capacity kW          | 49,0                    |
| Capacity Tons        | 13,9                    |
| Refrigerant          | Freon                   |
| Refrigerant Type     | R407C                   |
| Sizes                | 2050x1100x1380 mm       |
|                      | (LxWxH)                 |
| Compressor(s) type & | Performer SZ110S4VC     |
| model                | (x1) & Performer        |
|                      | SZ120S4VC (x1)          |
| Display              | Carrier Pro-Dialog Plus |
| Number of fans       | 1                       |
| Fan specifications   | 50 Hz - 700/600/300 RPM |
|                      | - 0,9/0,45/0,12 kW      |
| Stock                | 1                       |

#### **Used Carrier 30 RA 050**

Used Carrier 30 RA 050 air-cooled chiller on R407C. Complete with Performer SZ110S4VC & SZ120S4VC scroll compressors, condenser with 1 Carrier CM29G/T fan - 50 Hz - 700/600/300 RPM - 0,9/0,45/0,12 kW, brazed heat exchanger as evaporator and a control cabinet with a Carrier Pro-Dialog Plus display.