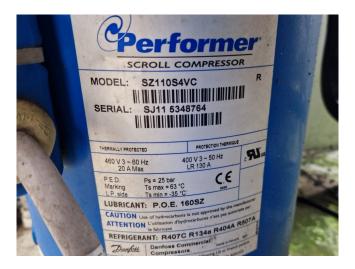

# **Specifications**

| Brand                | Carrier                 |
|----------------------|-------------------------|
| Туре                 | 30 RA 050               |
| Product type         | Air Cooled Chiller      |
| Capacity kW          | 49,0                    |
| Capacity Tons        | 13,9                    |
| Refrigerant          | Freon                   |
| Refrigerant Type     | R407C                   |
| Sizes                | 2050x1100x1380 mm       |
|                      | (LxWxH)                 |
| Compressor(s) type & | Performer SZ110S4VC     |
| model                | (x1) & Performer        |
|                      | SZ120S4VC (x1)          |
| Display              | Carrier Pro-Dialog Plus |
| Number of fans       | 1                       |
| Fan specifications   | 50 Hz - 700/600/300 RPM |
|                      | - 0,9/0,45/0,12 kW      |
| Stock                | 1                       |

#### **Used Carrier 30 RA 050**

Used Carrier 30 RA 050 air-cooled chiller on R407C. Complete with Performer SZ110S4VC & SZ120S4VC scroll compressors, condenser with 1 Carrier CM29G/T fan - 50 Hz - 700/600/300 RPM - 0,9/0,45/0,12 kW, brazed heat exchanger as evaporator and a control cabinet with a Carrier Pro-Dialog Plus display.