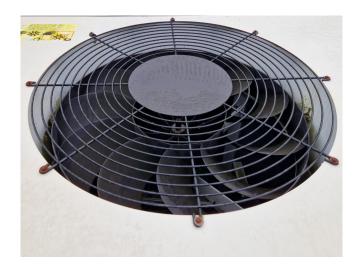

# **Specifications**

| Brand                | Carrier                 |
|----------------------|-------------------------|
| Туре                 | 30 RA 050               |
| Product type         | Air Cooled Chiller      |
| Capacity kW          | 49,0                    |
| Capacity Tons        | 13,9                    |
| Refrigerant          | Freon                   |
| Refrigerant Type     | R407C                   |
| Sizes                | 2050x1100x1380 mm       |
|                      | (LxWxH)                 |
| Compressor(s) type & | Performer SZ110S4VC     |
| model                | (x1) & Performer        |
|                      | SZ120S4VC (x1)          |
| Display              | Carrier Pro-Dialog Plus |
| Number of fans       | 1                       |
| Fan specifications   | 50 Hz - 700/600/300 RPM |
|                      | - 0,9/0,45/0,12 kW      |
| Stock                | 1                       |

#### **Used Carrier 30 RA 050**

Used Carrier 30 RA 050 air-cooled chiller on R407C. Complete with Performer SZ110S4VC & SZ120S4VC scroll compressors, condenser with 1 Carrier CM29G/T fan - 50 Hz - 700/600/300 RPM - 0,9/0,45/0,12 kW, brazed heat exchanger as evaporator and a control cabinet with a Carrier Pro-Dialog Plus display.