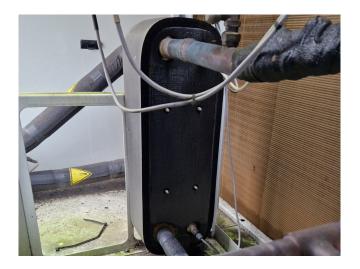

#### **Used Carrier 30 RA 050**

Used Carrier 30 RA 050 air-cooled chiller on R407C. Complete with Performer SZ110S4VC & SZ120S4VC scroll compressors, condenser with 1 Carrier CM29G/T fan - 50 Hz - 700/600/300 RPM - 0,9/0,45/0,12 kW, brazed heat exchanger as evaporator and a control cabinet with a Carrier Pro-Dialog Plus display.