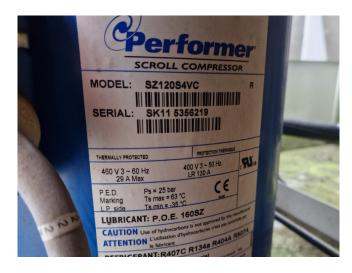

# **Specifications**

| Brand                | Carrier                 |
|----------------------|-------------------------|
| Туре                 | 30 RA 050               |
| Product type         | Air Cooled Chiller      |
| Capacity kW          | 49,0                    |
| Capacity Tons        | 13,9                    |
| Refrigerant          | Freon                   |
| Refrigerant Type     | R407C                   |
| Sizes                | 2050x1100x1380 mm       |
|                      | (LxWxH)                 |
| Compressor(s) type & | Performer SZ110S4VC     |
| model                | (x1) & Performer        |
|                      | SZ120S4VC (x1)          |
| Display              | Carrier Pro-Dialog Plus |
| Number of fans       | 1                       |
| Fan specifications   | 50 Hz - 700/600/300 RPM |
|                      | - 0,9/0,45/0,12 kW      |
| Stock                | 1                       |

#### **Used Carrier 30 RA 050**

Used Carrier 30 RA 050 air-cooled chiller on R407C. Complete with Performer SZ110S4VC & SZ120S4VC scroll compressors, condenser with 1 Carrier CM29G/T fan - 50 Hz - 700/600/300 RPM - 0,9/0,45/0,12 kW, brazed heat exchanger as evaporator and a control cabinet with a Carrier Pro-Dialog Plus display.