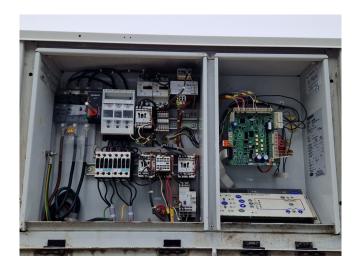

#### **Used Carrier 30 RA 050**

Used Carrier 30 RA 050 air-cooled chiller on R407C. Complete with Performer SZ110S4VC & SZ120S4VC scroll compressors, condenser with 1 Carrier CM29G/T fan - 50 Hz - 700/600/300 RPM - 0,9/0,45/0,12 kW, brazed heat exchanger as evaporator and a control cabinet with a Carrier Pro-Dialog Plus display.