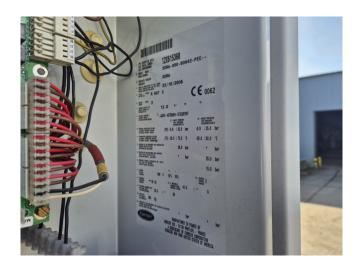

# **Specifications**

| Brand                | Carrier                 |
|----------------------|-------------------------|
| Туре                 | 30 RA 050               |
| Product type         | Air Cooled Chiller      |
| Capacity kW          | 49,0                    |
| Capacity Tons        | 13,9                    |
| Refrigerant          | Freon                   |
| Refrigerant Type     | R407C                   |
| Sizes                | 2050x1100x1380 mm       |
|                      | (LxWxH)                 |
| Compressor(s) type & | Performer SZ110S4VC     |
| model                | (x1) & Performer        |
|                      | SZ120S4VC (x1)          |
| Display              | Carrier Pro-Dialog Plus |
| Number of fans       | 1                       |
| Fan specifications   | 50 Hz - 700/600/300 RPM |
|                      | - 0,9/0,45/0,12 kW      |
| Stock                | 1                       |

#### **Used Carrier 30 RA 050**

Used Carrier 30 RA 050 air-cooled chiller on R407C. Complete with Performer SZ110S4VC & SZ120S4VC scroll compressors, condenser with 1 Carrier CM29G/T fan - 50 Hz - 700/600/300 RPM - 0,9/0,45/0,12 kW, brazed heat exchanger as evaporator and a control cabinet with a Carrier Pro-Dialog Plus display.