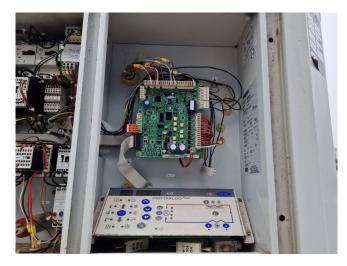

#### **Used Carrier 30 RA 050**

Used Carrier 30 RA 050 air-cooled chiller on R407C. Complete with Performer SZ110S4VC & SZ120S4VC scroll compressors, condenser with 1 Carrier CM29G/T fan - 50 Hz - 700/600/300 RPM - 0,9/0,45/0,12 kW, brazed heat exchanger as evaporator and a control cabinet with a Carrier Pro-Dialog Plus display.